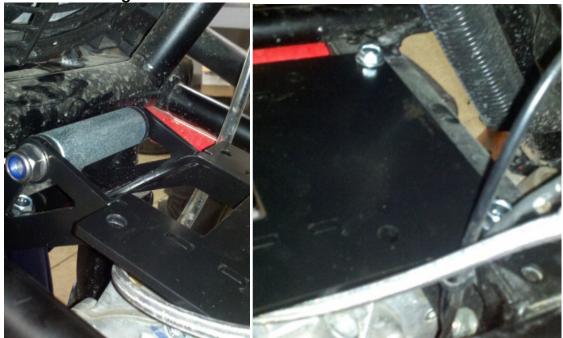

1. Remove the front plastic cover plate

2. Assemble the roller per the schematic above and pictures below using the 3/8" hardware (Bolt direction is not important). Insert the base plate behind the radiator from either the driver side or passenger side wheel well. Secure the using the 5/16" x 1 1/4" hardware.

3

3. Insert the Fairlead through the hole made by removing the cover plate in Step 1. Secure the top bolts using the 1/4" hardware. The bottom fairlead holes are secured using the 5/16" x 1" Hex Bolts that pass through the fairlead, the base plate and the RZR frame.