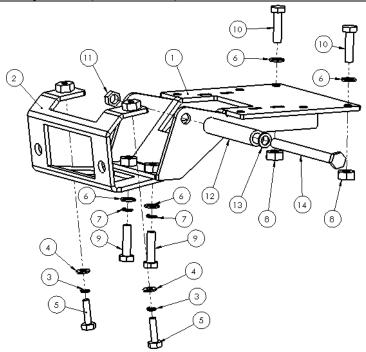

## **Kit Content:**

| Item Number | Description                             | Quantity |
|-------------|-----------------------------------------|----------|
| 1           | MA11902 Base Plate                      | 1        |
| 2           | MA11902 Fairlead Mount                  | 1        |
| 3           | 1/4" Lock Washer                        | 2        |
| 4           | 1/4" Flat Washer                        | 2        |
| 5           | 1/4"-20 x 1" Grade 5 Hex Bolt           | 2        |
| 6           | 5/16" Flat Washer                       | 4        |
| 7           | 5/16" Lock washer                       | 2        |
| 8           | 5/16"-18 Nylock Nut                     | 2        |
| 9           | 5/16"-18 x 1" Grade 5 Hex Bolt          | 2        |
| 10          | 5/16"-18 x 1 1/4" Grade 5 Hex Bolt      | 2        |
| 11          | 3/8"-16 Nylock Nut                      | 1        |
| 12          | 3/8" ID x 3.600" x 5/8" OD Shaft        | 1        |
| 13          | 3/8" Flat Washer                        | 1        |
| 14          | 3/8"-16 x 4 3/4" Grade 5 Hex Bolt       | 1        |
| 15          | M8-1.25 x 35mm 8.8 Hex Bolt (not shown) | 4        |
| 16          | 5/8" Spacers (not shown)                | 2        |

1. Remove the front plastic cover plate

2. Assemble the roller per the schematic above and pictures below using the 3/8" hardware (Bolt direction is not important). Insert the base plate behind the radiator from either the driver side or passenger side wheel well. Secure the using the 5/16" x 1 1/4" hardware.

3

3. Insert the Fairlead through the hole made by removing the cover plate in Step 1. Secure the top bolts using the 1/4" hardware. The bottom fairlead holes are secured using the 5/16" x 1" Hex Bolts that pass through the fairlead, the base plate and the RZR frame.