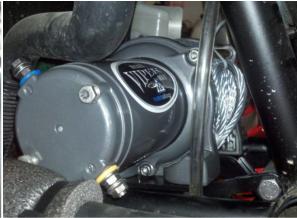

4. Attach your fairlead using the hardware included in your winch kit.

5. Secure your winch using the included hardware in your winch kit. Wire the winch according your manufacturers specifications. Mount your contactor on the inside of the firewall, you may need to swap the long cables and short cables to reach the battery. Always remove the negative battery terminal when working with vehicle electronics.