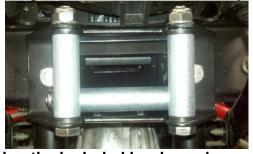

1. Remove the front plastic cover plate

2. Assemble the roller per the schematic above and pictures below using the 3/8" hardware (Bolt direction is not important). Insert the base plate behind the radiator from either the driver side or passenger side wheel well. Secure the using the 5/16" x 1 1/4" hardware.

3

3. Insert the Fairlead through the hole made by removing the cover plate in Step 1. Secure the top bolts using the 1/4" hardware. The bottom fairlead holes are secured using the 5/16" x 1" Hex Bolts that pass through the fairlead, the base plate and the RZR frame.