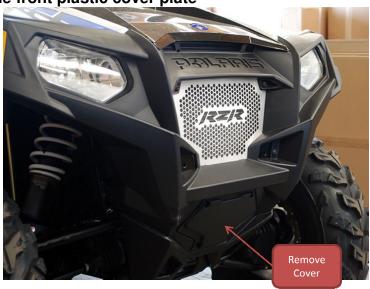

1. Remove the front plastic cover plate

2. Assemble the roller per the schematic above and pictures below using the 3/8" hardware (Bolt direction is not important). Insert the base plate behind the radiator from either the driver side or passenger side wheel well. Secure the using the 5/16" x 1 1/4" hardware.